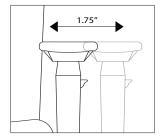

Width Adjustable Arms 1¾" horizontal adjustment per arm.

**Pivot Arms** 15-degree horizontal swivel arm pad adjustment inward or outward.

Seat Slider 2½" front and back horizontal seat depth adjustment.