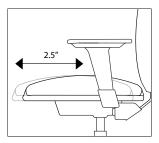

Width Adjustable Arms 1¾" horizontal adjustment per arm.

**Pivot Arms** 15-degree horizontal swivel arm pad adjustment inward or outward.

Seat Slider 2½" front and back horizontal seat depth adjustment.