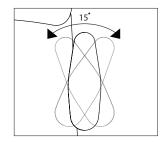

Width Adjustable Arms 1¾" horizontal adjustment per arm.

**Pivot Arms** 15-degree horizontal swivel arm pad adjustment inward or outward.

Seat Slider 2½" front and back horizontal seat depth adjustment.