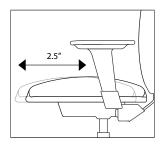

Width Adjustable Arms 1<sup>3</sup>/<sub>4</sub>" horizontal adjustment per arm.

**Pivot Arms** 15-degree horizontal swivel arm pad adjustment inward or outward.

Seat Slider 2½" front and back horizontal seat depth adjustment.