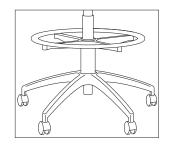

Stool Option Extended 10" lift.

Soft Tread Casters 55mm diameter soft rubber wheels for hard surface floors.

**Soft Tread Self-Locking Casters** Lock upon standing and release when sitting.

**Jury Base** Satin Black finish.