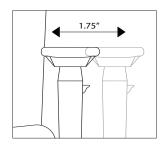

Width Adjustable Arms 1<sup>3</sup>/<sub>4</sub>" horizontal adjustment per arm.

**Pivot Arms** 15-degree horizontal swivel arm pad adjustment inward or outward.

Seat Slider 2½" front and back horizontal seat depth adjustment.