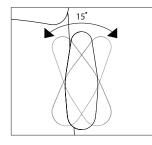

Width Adjustable Arms 1<sup>3</sup>/<sub>4</sub>" horizontal adjustment per arm.

**Pivot Arms** 15-degree horizontal swivel arm pad adjustment inward or outward.

Seat Slider 2½" front and back horizontal seat depth adjustment.