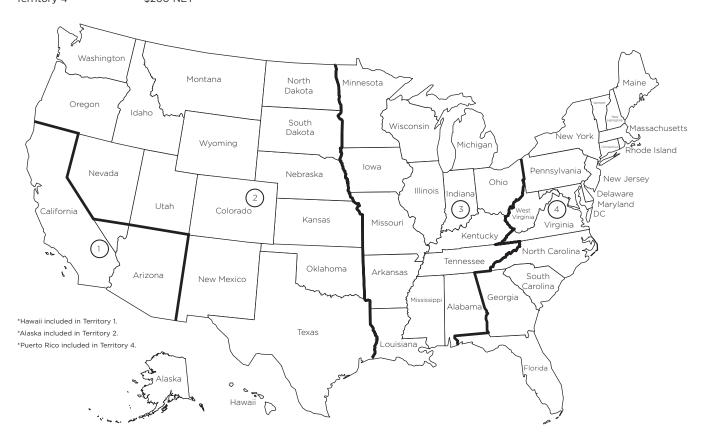

## Freight Program

All products are shipped F.O.B. La Palma freight prepaid and allowed.

The freight program guarantees the product will be delivered freight prepaid to the designated consignee based on a minimum shipment value of \$4,000 NET. If the value of the shipment does not meet the minimum requirement, a freight surcharge per shipment will be assessed based on the destination territory as listed below.

Please contact client services for minimum shipment values and corresponding surcharges on Canadian shipments. Shipments outside the contiguous U.S. and Canada are shipped to the point of embarkation free of charge as long as the shipment meets the minimum requirement; otherwise, the freight surcharge applies. All subsequent freight charges beyond the point of embarkation will be at the customer's expense, shipped collect.

Customers in CA, AZ and Las Vegas, NV shipping outside Territory 1, please refer to the freight surcharge for the applicable destination territory, below.

This freight program does not apply to "Will Call" orders.

| Destination | Freight Surcharge |
|-------------|-------------------|
| Territory 1 | \$125 NET         |
| Territory 2 | \$160 NET         |
| Territory 3 | \$215 NET         |
| Territory 4 | \$260 NET         |