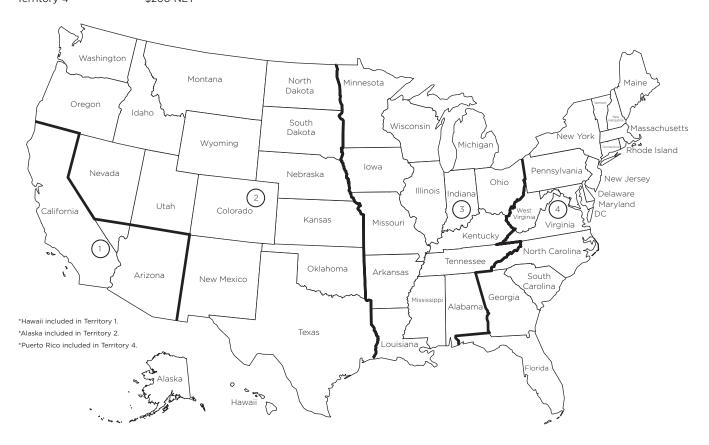

Customers in CA, AZ and Las Vegas, NV shipping outside Territory 1, please refer to the freight surcharge for the applicable destination territory, below.

This freight program does not apply to "Will Call" orders.

| Destination | Freight Surcharge |
|-------------|-------------------|
| Territory 1 | \$125 NET         |
| Territory 2 | \$160 NET         |
| Territory 3 | \$215 NET         |
| Territory 4 | \$260 NET         |