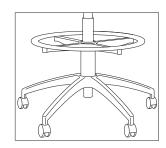

Stool Option Extended 10" lift.

**Soft Tread Casters** 55mm diameter soft rubber wheels for hard surface floors.

**Soft Tread Self-Locking Casters** Lock upon standing and release when sitting.

Jury Base Satin Black finish.