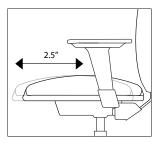

Width Adjustable Arms 13/4" horizontal adjustment per arm.

**Pivot Arms** 15-degree horizontal swivel arm pad adjustment inward or outward.

Seat Slider 2½" front and back horizontal seat depth adjustment.