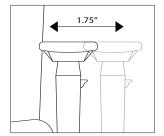

Width Adjustable Arms 13/4" horizontal adjustment per arm.

**Pivot Arms** 15-degree horizontal swivel arm pad adjustment inward or outward.

Seat Slider 2½" front and back horizontal seat depth adjustment.