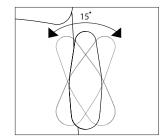

Width Adjustable Arms 13/4" horizontal adjustment per arm.

**Pivot Arms** 15-degree horizontal swivel arm pad adjustment inward or outward.

Seat Slider 2½" front and back horizontal seat depth adjustment.