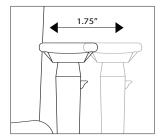

Width Adjustable Arms 13/4" horizontal adjustment per arm.

**Pivot Arms** 15-degree horizontal swivel arm pad adjustment inward or outward.

Seat Slider 2½" front and back horizontal seat depth adjustment.