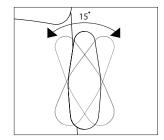

Width Adjustable Arms 13/4" horizontal adjustment per arm.

**Pivot Arms** 15-degree horizontal swivel arm pad adjustment inward or outward.

Seat Slider 2½" front and back horizontal seat depth adjustment.