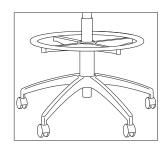

Stool Option Extended 10" lift.

**Soft Tread Casters** 55mm diameter soft rubber wheels for hard surface floors.

**Soft Tread Self-Locking Casters** Lock upon standing and release when sitting.

Jury Base Satin Black finish.