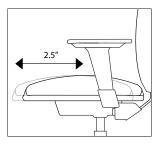

Width Adjustable Arms 13/4" horizontal adjustment per arm.

**Pivot Arms** 15-degree horizontal swivel arm pad adjustment inward or outward.

Seat Slider 2½" front and back horizontal seat depth adjustment.