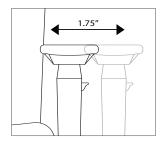

Width Adjustable Arms 1¾" horizontal adjustment per arm.

**Pivot Arms** 15-degree horizontal swivel arm pad adjustment inward or outward.

Seat Slider 2½" front and back horizontal seat depth adjustment.