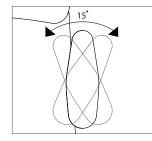

Width Adjustable Arms 1¾" horizontal adjustment per arm.

**Pivot Arms** 15-degree horizontal swivel arm pad adjustment inward or outward.

Seat Slider 2½" front and back horizontal seat depth adjustment.