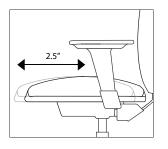

Width Adjustable Arms 1¾" horizontal adjustment per arm.

**Pivot Arms** 15-degree horizontal swivel arm pad adjustment inward or outward.

Seat Slider 2½" front and back horizontal seat depth adjustment.