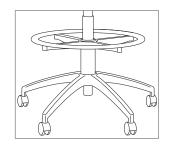

Stool Option Extended 10" lift.

**Soft Tread Casters** 55mm diameter soft rubber wheels for hard surface floors.

**Soft Tread Self-Locking Casters** Lock upon standing and release when sitting.

**Jury Base** Satin Black finish.